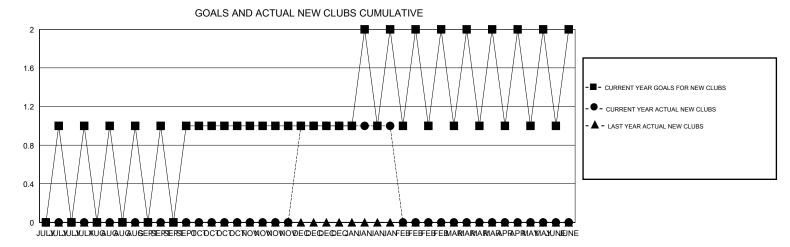

## District 4 L5

Results as of: 1/31/2020

| GMT:                                        |               |             | GMT CA        |                                             |                           |                         |                                                    |  |
|---------------------------------------------|---------------|-------------|---------------|---------------------------------------------|---------------------------|-------------------------|----------------------------------------------------|--|
|                                             | Club          | s           |               | Members                                     |                           |                         |                                                    |  |
|                                             | RESULTS FOR   | R 2019-2020 |               | RESULTS FOR 2019-2020                       |                           |                         |                                                    |  |
| QUARTER                                     | NEW CLUB GOAL | NEW CLUBS   | DROPPED CLUBS | QUARTER                                     | MEMBER GROWTH NET<br>GOAL | MEMBER GROWTH<br>ACTUAL | DROPPED<br>MEMBERS ACTUAL<br>(including transfers) |  |
| JULY/AUG/SEPT<br>OCT/NOV/DEC<br>JAN/FEB/MAR | 1<br>1<br>1   | 0<br>4<br>0 | 0             | JULY/AUG/SEPT<br>OCT/NOV/DEC<br>JAN/FEB/MAR | 15<br>10<br>10            | 128<br>156<br>56        | 96<br>140<br>28                                    |  |
| APR/MAY/JUNE                                | 0             | 0           | 0             | APR/MAY/JUNE                                | 10                        | 0                       | 0                                                  |  |