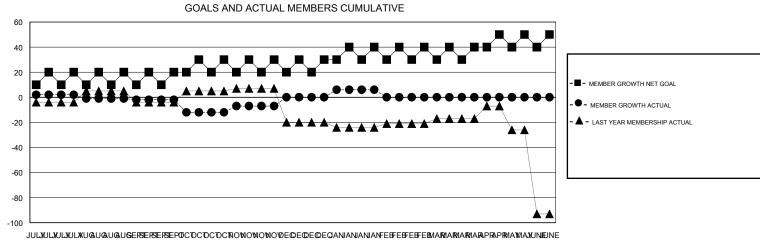

## District 4 L5

Results as of: 1/31/2020

| GMT:                                        |               |             | GMT CA        |                                             |                           |                         |                                                    |  |
|---------------------------------------------|---------------|-------------|---------------|---------------------------------------------|---------------------------|-------------------------|----------------------------------------------------|--|
|                                             | Club          | s           |               | Members                                     |                           |                         |                                                    |  |
|                                             | RESULTS FOR   | R 2019-2020 |               | RESULTS FOR 2019-2020                       |                           |                         |                                                    |  |
| QUARTER                                     | NEW CLUB GOAL | NEW CLUBS   | DROPPED CLUBS | QUARTER                                     | MEMBER GROWTH NET<br>GOAL | MEMBER GROWTH<br>ACTUAL | DROPPED<br>MEMBERS ACTUAL<br>(including transfers) |  |
| JULY/AUG/SEPT<br>OCT/NOV/DEC<br>JAN/FEB/MAR | 1<br>1<br>1   | 0<br>4<br>0 | 0             | JULY/AUG/SEPT<br>OCT/NOV/DEC<br>JAN/FEB/MAR | 15<br>10<br>10            | 128<br>156<br>56        | 96<br>140<br>28                                    |  |
| APR/MAY/JUNE                                | 0             | 0           | 0             | APR/MAY/JUNE                                | 10                        | 0                       | 0                                                  |  |